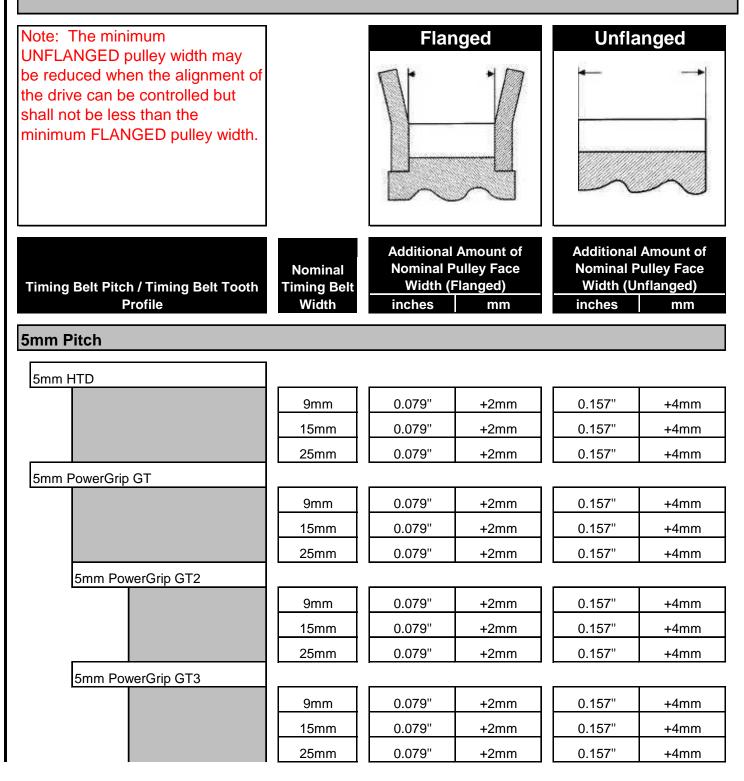

## (5mm Pitch) Timing Belt Pulley - Face Width Tolerances

Additional amount of timing belt pulley <u>FACE WIDTH</u> recommended over <u>NOMINAL TIMING</u> <u>BELT WIDTH</u> for various timing belt pitch / timing belt tooth profiles (Add table values to NOMINAL TIMING BELT WIDTH for NOMINAL TIMING BELT PULLEY FACE WIDTH)