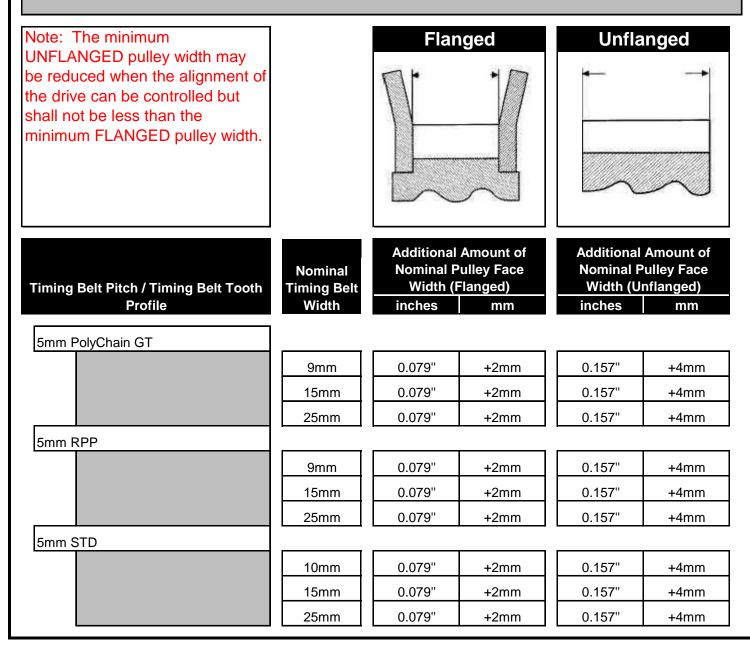

## (5mm Pitch) Timing Belt Pulley - Face Width Tolerances

Additional amount of timing belt pulley <u>FACE WIDTH</u> recommended over <u>NOMINAL TIMING</u> <u>BELT WIDTH</u> for various timing belt pitch / timing belt tooth profiles (Add table values to NOMINAL TIMING BELT WIDTH for NOMINAL TIMING BELT PULLEY FACE WIDTH)