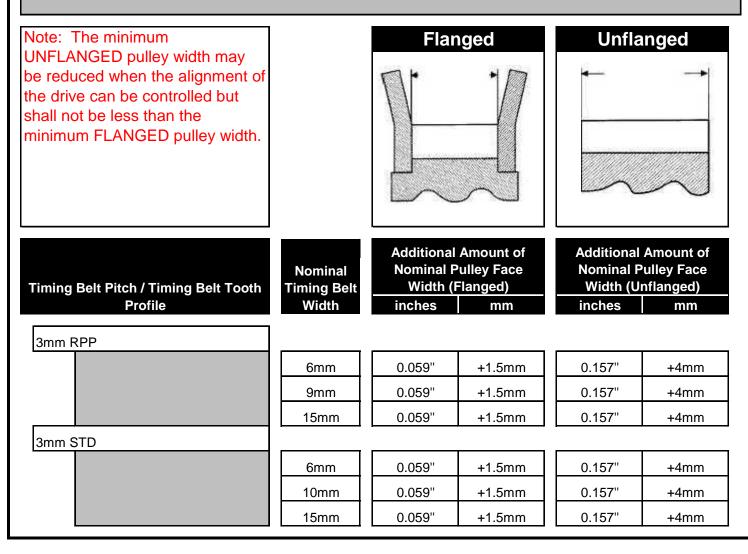

## (3mm Pitch) Timing Belt Pulley - Face Width Tolerances

Additional amount of timing belt pulley <u>FACE WIDTH</u> recommended over <u>NOMINAL TIMING</u> <u>BELT WIDTH</u> for various timing belt pitch / timing belt tooth profiles (Add table values to NOMINAL TIMING BELT WIDTH for NOMINAL TIMING BELT PULLEY FACE WIDTH)