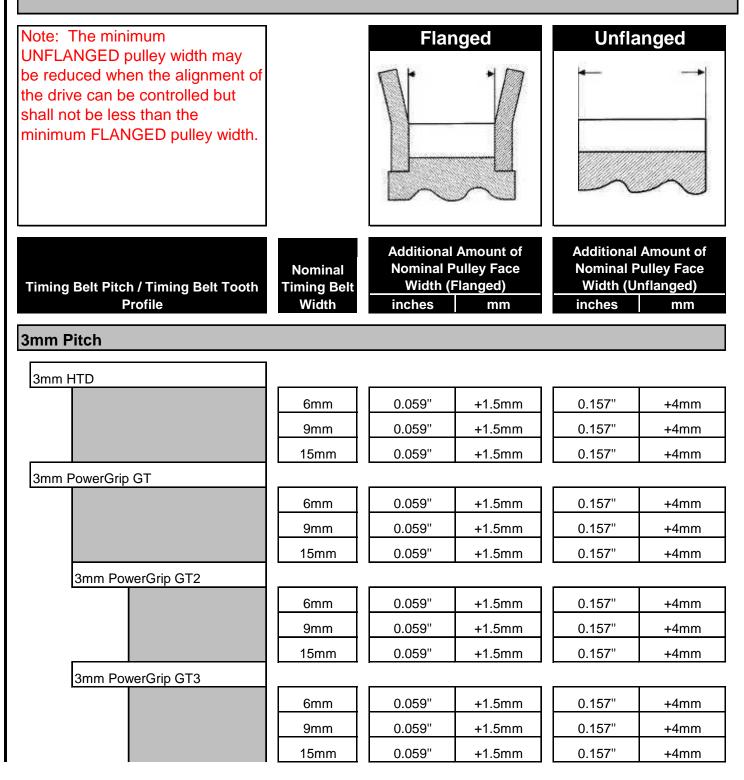

## (3mm Pitch) Timing Belt Pulley - Face Width Tolerances

Additional amount of timing belt pulley <u>FACE WIDTH</u> recommended over <u>NOMINAL TIMING</u> <u>BELT WIDTH</u> for various timing belt pitch / timing belt tooth profiles (Add table values to NOMINAL TIMING BELT WIDTH for NOMINAL TIMING BELT PULLEY FACE WIDTH)