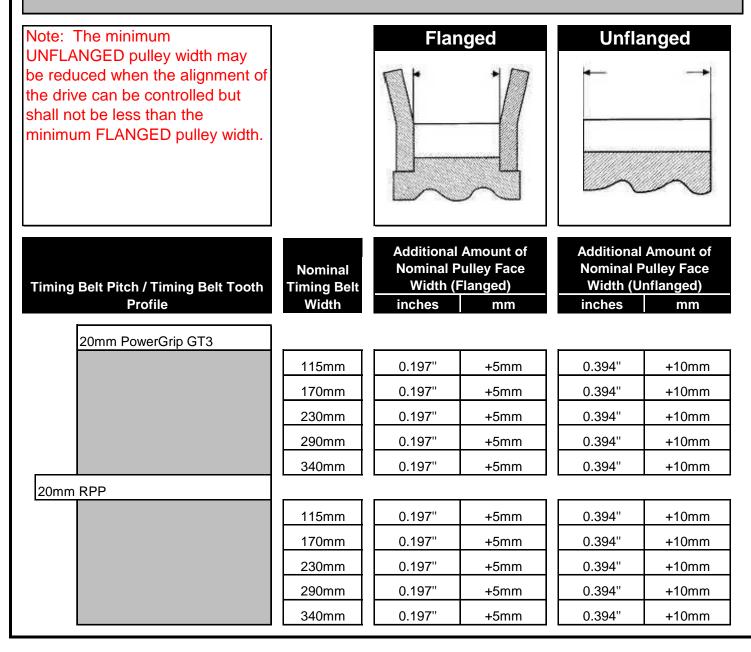

## (20mm Pitch) Timing Belt Pulley - Face Width Tolerances

Additional amount of timing belt pulley <u>FACE WIDTH</u> recommended over <u>NOMINAL TIMING</u> <u>BELT WIDTH</u> for various timing belt pitch / timing belt tooth profiles (Add table values to NOMINAL TIMING BELT WIDTH for NOMINAL TIMING BELT PULLEY FACE WIDTH)